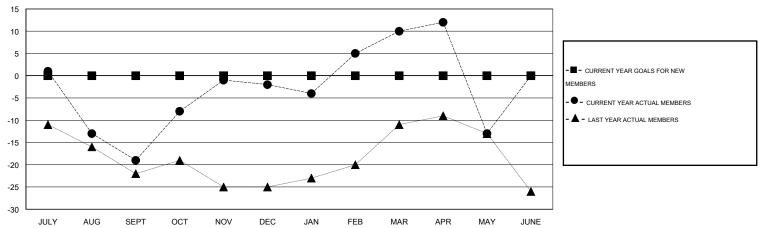

#### GOALS AND ACTUAL MEMBERS CUMULATIVE

| DROPPED CLUBS: 0  DROPPED MEMBERS |     | 32 CLUBS OF 49 ADDED 1 OR MORE NEW MEMBERS | GENDER DISTRIBU<br>MALE<br>FEMALE | TION<br>1,041 (73.26%)<br>380 (26.74%) |     |
|-----------------------------------|-----|--------------------------------------------|-----------------------------------|----------------------------------------|-----|
| DECEASED                          | 16  | CLICK HERE FOR HEALTH                      | FAMILY UNIT MEMBERS               |                                        | 201 |
| CLUB CANCELLED                    | 0   | ASSESSMENT DATA                            |                                   |                                        | 100 |
| OTHER                             | 114 |                                            | HEAD OF HOUSEHOLD                 |                                        |     |
| TOTAL                             | 130 |                                            | NON-HEAD OF HOUSEHOLI             | 101                                    |     |